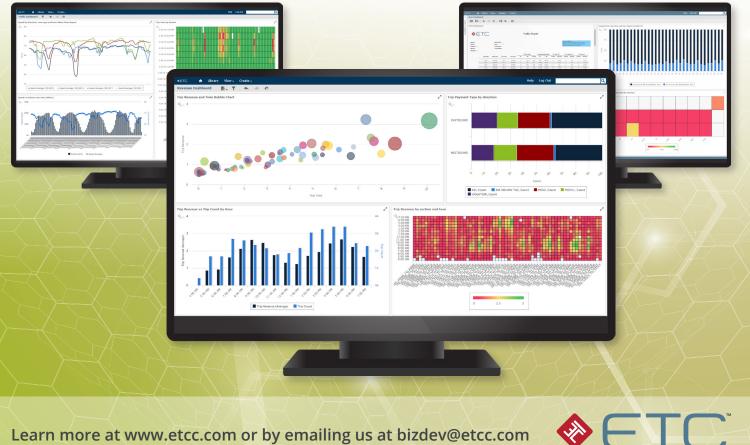

and display extremely large data sets, in a 80% of reports and dashboards without manner of seconds, for the development the need for development assistance. of standard ad-hoc reports, visuals, and

The RITE™ Reporting Solution, known dashboards. The analytics and visualization as riteView, is a highly interactive and tools offered with riteView place the power customizable suite of Big Data analytics, of reports and dashboards back into the

### A cloud-based or on-premise subscription service with minimal upfront setup time and low monthly cost.

Reporting

Our entire system is designed specifically for the transportation industry. We can take data from one source, or multiple sources, then present it in a clean, easy-to-read format. Users can design interactive print-ready or ad-hoc reports for what they need, when they need it.

#### Analysis

Identifying issues and trends has never been faster and easier. Our intuitive system allows users to explore data to better understand business trends. Users are able to visualize data, utilize built-in calculations, and view dimensional hierarchies.

## Dashboards

With customizable and appealing dashboards, users get a quick glance of the state of the business so they can respond to any issues.