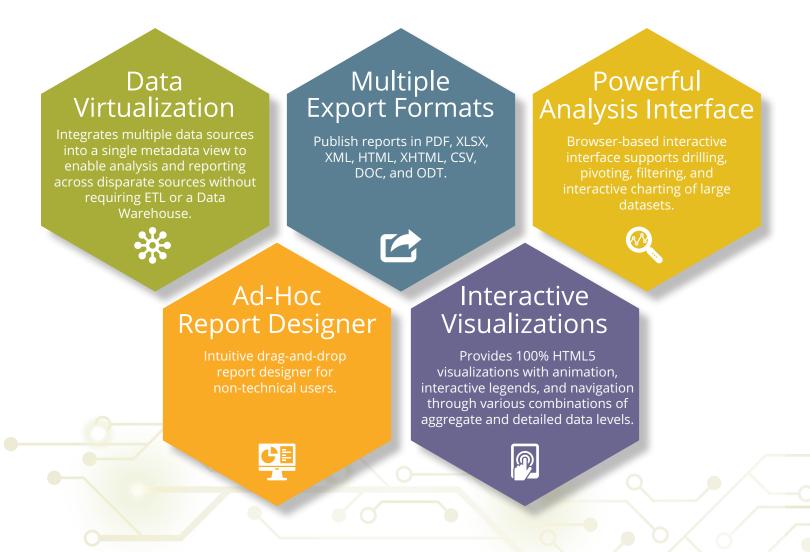

and display extremely large data sets, in a 80% of reports and dashboards without manner of seconds, for the development the need for development assistance. of standard ad-hoc reports, visuals, and

The RITE™ Reporting Solution, known dashboards. The analytics and visualization as riteView, is a highly interactive and tools offered with riteView place the power customizable suite of Big Data analytics, of reports and dashboards back into the

reports, through the implementation of defined reporting domains, riteView This solution provides the power to query enables the user to create approximately

### A cloud-based or on-premise subscription service with minimal upfront setup time and low monthly cost.

Reporting

Our entire system is designed specifically for the transportation industry. We can take data from one source, or multiple sources, then present it in a clean, easy-to-read format. Users can design interactive print-ready or ad-hoc reports for what they need, when they need it.

#### Analysis

Identifying issues and trends has never been faster and easier. Our intuitive system allows users to explore data to better understand business trends. Users are able to visualize data, utilize built-in calculations, and view dimensional hierarchies.